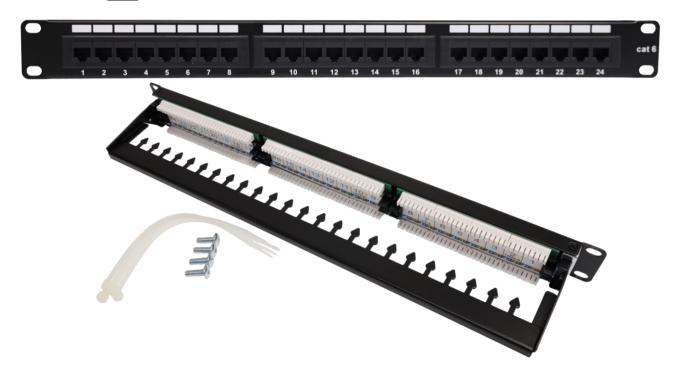

## Part Number: 23MDPP246

## 23MDPP246 CAT6 24 Port Patch Panel with Cable Tidy.

Specification: Frame: SPCC.

Plastic Housing: ABS.

RJ45 contact material & finish: a) Nickel Plated Phosphor Bronze.

b) Contact area: 50µ Gold Plated.